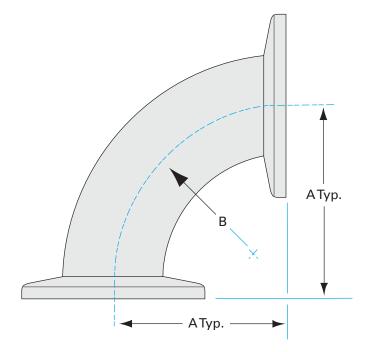

Similar Image

| Dimensions (in inches) |       |
|------------------------|-------|
| Dim A                  | 5.12" |
| Dim B                  | 2.25" |

#### 2E-NW-40HL

| Parameters        | Specifications                                                |  |
|-------------------|---------------------------------------------------------------|--|
| Flange Size       | DN 40 ISO-KF                                                  |  |
| Elbow Type        | Radius 90 Degree                                              |  |
| Material          | 304 stainless                                                 |  |
| Tube OD           | 1-1/2"                                                        |  |
| Port Length       | 5.12"                                                         |  |
| Vacuum Range      | FKM: 1 · 108 mbar to 1 bar Metal seal: 1 · 1010 mbar to 1 bar |  |
| Temperature Range | FKM: -20 °C to 180 °C<br>Metal seal: -270 °C to 150 °C        |  |
| Weight            | 0.68 lbs                                                      |  |