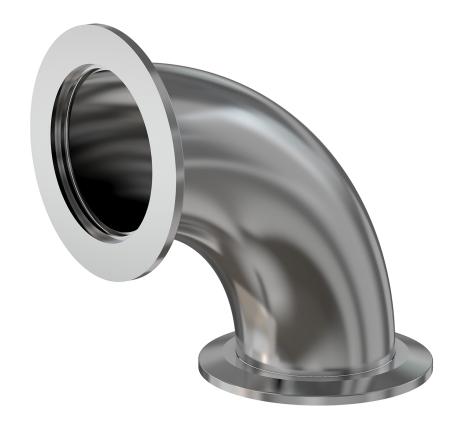

# **ISO-KF 90 radius elbow NW-40 90-degree radius elbow w/Extra Long tangents**

Part number: 2E-NW-40HL

# ISO-KF 90 radius elbow

#### NW-40 90-degree radius elbow w/Extra Long tangents

- ISO-KF flanges are manufactured in accordance with DIN 28403 and ISO 2861
- Most common standard lengths and sizes listed
- Many others available, including a range of 316L material and preps for metric tubing
- Contact us at 800-824-4166 if you can't find exactly what you need

#### 2E-NW-40HL

| Parameters        | Specifications                                                |  |
|-------------------|---------------------------------------------------------------|--|
| Flange Size       | DN 40 ISO-KF                                                  |  |
| Elbow Type        | Radius 90 Degree                                              |  |
| Material          | 304 stainless                                                 |  |
| Tube OD           | 1-1/2"                                                        |  |
| Port Length       | 5.12"                                                         |  |
| Vacuum Range      | FKM: 1 · 108 mbar to 1 bar Metal seal: 1 · 1010 mbar to 1 bar |  |
| Temperature Range | FKM: -20 °C to 180 °C<br>Metal seal: -270 °C to 150 °C        |  |
| Weight            | 0.68 lbs                                                      |  |